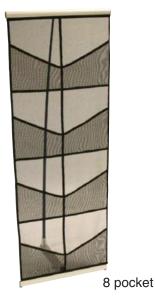

## features & benefits

- Lightweight components
- Quick and easy to assemble
- 4 pocket or 8 pocket options
- Available in black
- 3 piece construction
- Includes carry bag

| 4 pocket                                                 | 8 pocket                                                 | additional info                                                                                            |
|----------------------------------------------------------|----------------------------------------------------------|------------------------------------------------------------------------------------------------------------|
| Hardware Dimensions (mm)<br>1400 (h) x 282 (w) x 350 (d) | Hardware Dimensions (mm)<br>1390 (h) x 542 (w) x 380 (d) | Included in kit: Fabric literature holder, stabilising foot, bungee pole and carry bag Availability: Black |
| Max literature Dimensions (mm): 320 (h) x 240 (w)        | Max literature Dimensions (mm): 320 (h) x 240 (w)        |                                                                                                            |
| Weight: 1.3kg approx                                     | Weight:<br>1.7kg approx                                  |                                                                                                            |