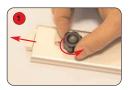

## **Assembly Instructions**

Kit includes: bungee pole, carry bag, fabric literature holder and stabilising foot.

Once the rail is centralised on the foot, tighten into position by turning the screw.

Loosen the screw on the stabilising foot and slide out the extension.

Open up the bungee pole and connect each part together.

Take the literature holder and slide the stabilising foot onto the extension.

Fit the wider end of the bungee pole into the base.

Bend the pole slightly, hold up the literature holder and fit the top rail onto the pole.