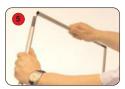

Open up the bungee pole and connect each part together.

Take the literature holder and slide the stabilising foot onto the extension.

Fit the wider end of the bungee pole into the base.

Bend the pole slightly, hold up the literature holder and fit the top rail onto the pole.