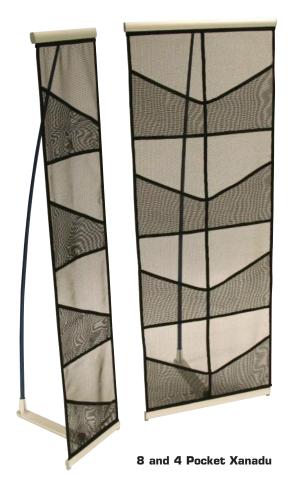

Lightweight and easy to use, The Eco-Brocha is an ideal literature holder for any Exhibition or event.

## features & benefits

- Lightweight components
- Quick and easy to assemble
- 4 pocket or 8 pocket options
- Available in black
- 3 piece construction
- Includes carry bag

| 4 pocket                                                 | 8 pocket                                                 | additional info                                                                                            |
|----------------------------------------------------------|----------------------------------------------------------|------------------------------------------------------------------------------------------------------------|
| Hardware Dimensions (mm)<br>1400 (h) x 282 (w) x 350 (d) | Hardware Dimensions (mm)<br>1390 (h) x 542 (w) x 380 (d) | Included in kit: Fabric literature holder, stabilising foot, bungee pole and carry bag Availability: Black |
| Max literature Dimensions (mm): 320 (h) x 240 (w)        | Max literature Dimensions (mm): 320 (h) x 240 (w)        |                                                                                                            |
| Weight: 1.3kg approx                                     | Weight:<br>1.7kg approx                                  |                                                                                                            |

4 pocket