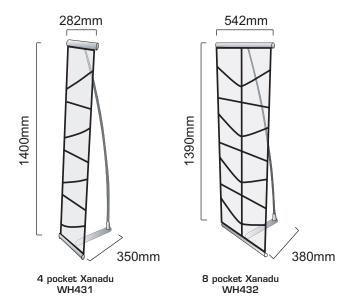

## features & benefits

- Lightweight components
- Quick and easy to assemble
- 4 pocket or 8 pocket options
- Available in black
- 3 piece construction
- Includes carry bag

| 4 pocket                                                 | 8 pocket                                                 | additional info                                                                                            |
|----------------------------------------------------------|----------------------------------------------------------|------------------------------------------------------------------------------------------------------------|
| Hardware Dimensions (mm)<br>1400 (h) x 282 (w) x 350 (d) | Hardware Dimensions (mm)<br>1390 (h) x 542 (w) x 380 (d) | Included in kit: Fabric literature holder, stabilising foot, bungee pole and carry bag Availability: Black |
| Max literature Dimensions (mm): 320 (h) x 240 (w)        | Max literature Dimensions (mm): 320 (h) x 240 (w)        |                                                                                                            |
| Weight: 1.3kg approx                                     | Weight:<br>1.7kg approx                                  |                                                                                                            |