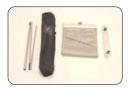

## **Assembly Instructions**

Kit includes: bungee pole, carry bag, fabric literature holder and stabilising foot.

Once the rail is centralised on the foot, tighten into position by turning the screw.

Loosen the screw on the stabilising foot and slide out the extension.