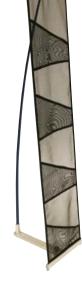

continually improving and modifying our product range and reserve the right to vary the specifications without prior notice. All dimensions and weights quoted are approximate and we accept no responsibility for variance. E&OE.



## **Assembly Instructions**



Kit includes: bungee pole, carry bag, fabric literature holder and stabilising foot.



Once the rail is centralised on the foot, tighten into position by turning the screw.



Loosen the screw on the stabilising foot and slide out the extension.



Open up the bungee pole and connect each part together.



Take the literature holder and slide the stabilising foot onto the extension.



Fit the wider end of the bungee pole into the base.



Bend the pole slightly, hold up the literature holder and fit the top rail onto the pole.





4 pocket