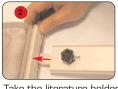

Open up the bungee pole and connect each part together.

Take the literature holder and slide the stabilising foot onto the extension.

Fit the wider end of the bungee pole into the base.

Bend the pole slightly, hold up the literature holder and fit the top rail onto the pole.