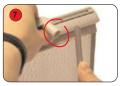

## **Assembly Instructions**

Kit includes: bungee pole, carry bag, fabric literature holder and stabilising foot.

Once the rail is centralised on the foot, tighten into position by turning the screw.

Loosen the screw on the stabilising foot and slide out the extension.

Open up the bungee pole and connect each part together.

Take the literature holder and slide the stabilising foot onto the extension.

Fit the wider end of the bungee pole into the base.

Bend the pole slightly, hold up the literature holder and fit the top rail onto the pole.