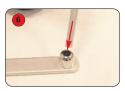

## **Assembly Instructions**

Kit includes: bungee pole, carry bag, fabric literature holder and stabilising foot.

Once the rail is centralised on the foot, tighten into position by turning the screw.

Loosen the screw on the stabilising foot and slide out the extension.